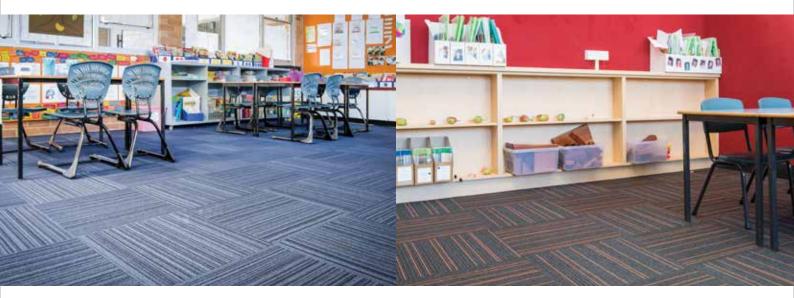

| 600 x 600mm        |
|--------------------|
| 6 tiles            |
| 2.16m <sup>2</sup> |

- **NEW** designs available providing a wide range of colours and designs to create inspiring learning areas
- Durable and hard wearing, supported with a 15 year warranty
- Easy to clean and maintain
- Japanese made providing excellent value for money
- Project management support available through our preferred installer network to enable you to continue focusing on your students and staff.